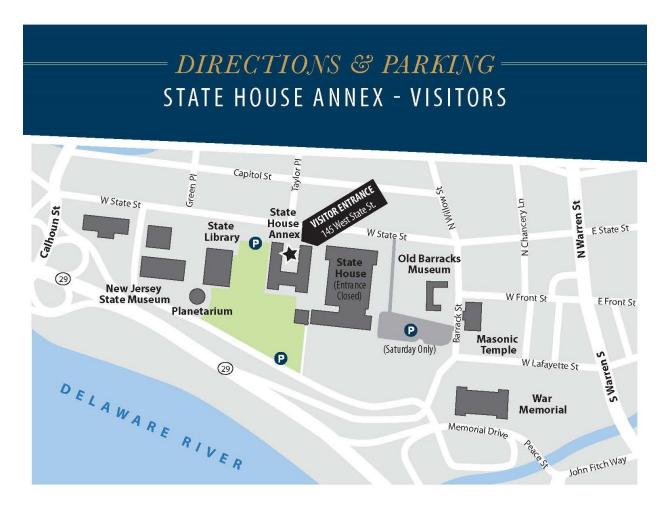

#### Rally Registration has now closed.

If you wish to meet us at the bus please see the information below for bus locations and departure times.

You can also join us in Trenton.

AGENDA

11:00 AM – 11:45 AM: Check In outside of the **State House Annex, 131 West State Street, Trenton, NJ** 08625

12:00 Noon – 1:30: Rally Program: Speakers to include NJ Legislators, Union Healthcare Workers and Community Allies.

Visit the State House website for directions <u>https://njstatehousetours.org/tour/index.php/directions/</u>